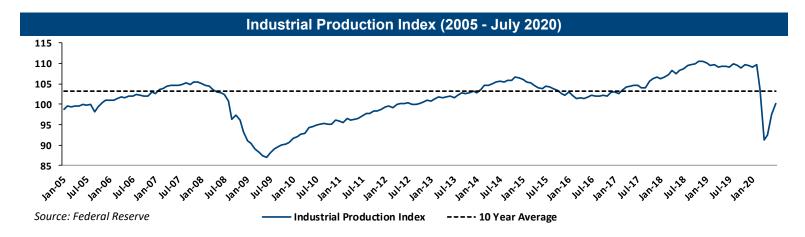

### INDUSTRIALS: EQUIPMENT RENTAL

After a brief pause in M&A activity within the Equipment Rental sector related to the onset of the COVID-19 pandemic, deal activity has increased as economies around the world have started to re-open in recent months. With companies demonstrating a preference to rent equipment as opposed to purchase due to an uncertain outlook and tight CapEx budgets as a result of the pandemic, the equipment rental market is positioned to realize increased end-user demand.