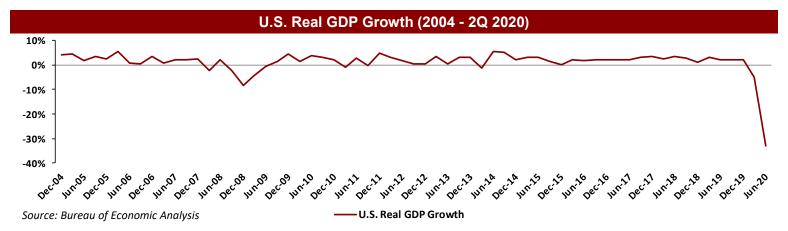

### INDUSTRIALS: EQUIPMENT RENTAL

After a brief pause in M&A activity within the Equipment Rental sector related to the onset of the COVID-19 pandemic, deal activity has increased as economies around the world have started to re-open in recent months. With companies demonstrating a preference to rent equipment as opposed to purchase due to an uncertain outlook and tight CapEx budgets as a result of the pandemic, the equipment rental market is positioned to realize increased end-user demand.