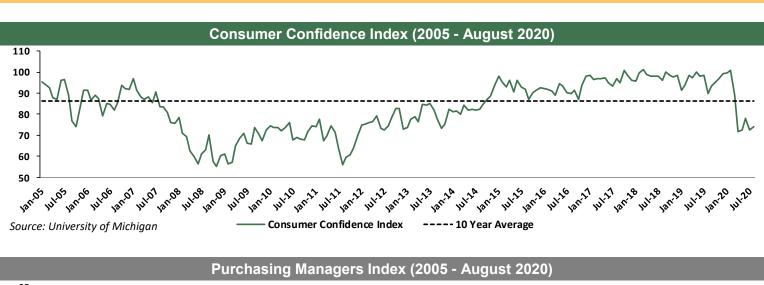

### INDUSTRIALS: EQUIPMENT RENTAL

After a brief pause in M&A activity within the Equipment Rental sector related to the onset of the COVID-19 pandemic, deal activity has increased as economies around the world have started to re-open in recent months. With companies demonstrating a preference to rent equipment as opposed to purchase due to an uncertain outlook and tight CapEx budgets as a result of the pandemic, the equipment rental market is positioned to realize increased end-user demand.

We believe M&A activity within the Equipment Rental sector will continue to demonstrate strength in the second half of 2020 into 2021. Private equity investors looking to deploy capital in new investments are actively seeking out new platforms in the highly fragmented sector in an effort to pursue "roll-up" strategies. Additionally, we believe strategic acquirers will use the recent market volatility as an opportunity to pursue M&A for strategic growth.