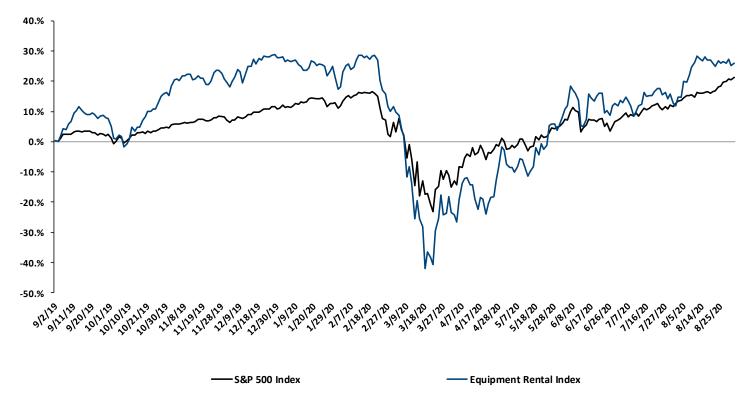

### INDUSTRIALS: EQUIPMENT RENTAL

After a brief pause in M&A activity within the Equipment Rental sector related to the onset of the COVID-19 pandemic, deal activity has increased as economies around the world have started to re-open in recent months. With companies demonstrating a preference to rent equipment as opposed to purchase due to an uncertain outlook and tight CapEx budgets as a result of the pandemic, the equipment rental market is positioned to realize increased end-user demand.

We believe M&A activity within the Equipment Rental sector will continue to demonstrate strength in the second half of 2020 into 2021. Private equity investors looking to deploy capital in new investments are actively seeking out new platforms in the highly fragmented sector in an effort to pursue "roll-up" strategies. Additionally, we believe strategic acquirers will use the recent market volatility as an opportunity to pursue M&A for strategic growth.