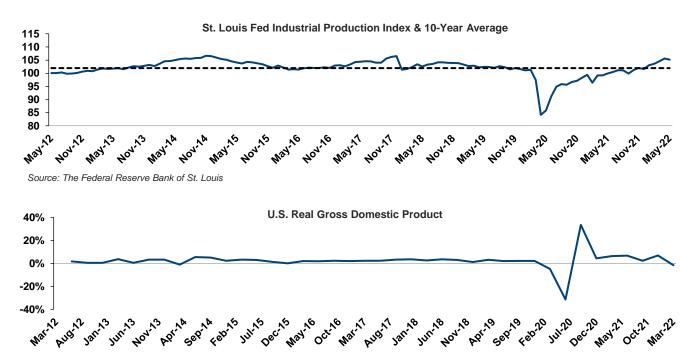

#### **Quarterly Update**

- Rising interest rates began to impact the building products sector in the second quarter, with deal volume slowing and shifting away from LBOs and towards strategic acquisitions.
- Buyers pursuing roll-up strategies continued to show interest in overhead door manufacturing businesses, with Nucor's acquisition of C.H.I. Overhead Doors becoming the latest company in the industry to trade.
- EdgePoint's Building Products Index continued its recent decline, having underperformed the S&P 500 since January. This trend is expected to continue well into the second half as mortgage rates continue to increase.
- The Consumer Confidence Index decreased further to 58.4 points at its most recent release in May. The index is now 30 points below its 10-year average and 40 points below its early 2020 highs.
- EdgePoint expects deal volume in the building products subsector to slow slightly in the second half of 2022.
  Dealmaking may bounce back once the market has adjusted to the increasing interest rate environment.