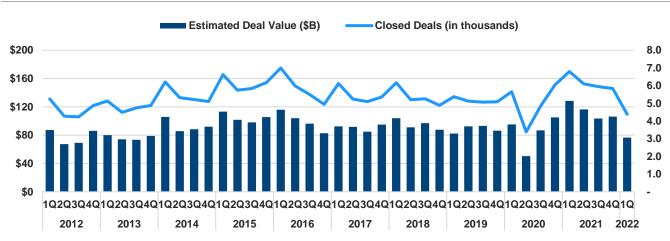

#### **Global Lower-Middle Market Quarterly Deal Flow**

Lower-middle market refers to deals valued at \$100 million or less

Source: Pitchbook (March 31, 2022)