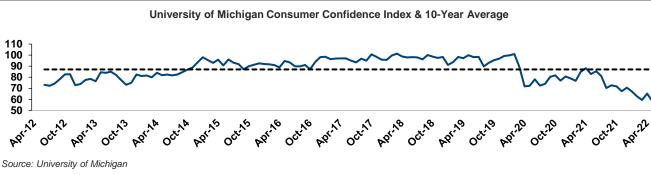

| 6,185                                                                                                                      | 20.2%                                                                                                         | 6.6%                                                                                                    | 59.02                                                                                                                                                   | 63.2%                                                                                                              |

Source: S&P Capital IQ (June 30, 2022)





Source: S&P Capital IQ (June 30, 2022)





## Industrials: Building Products | June 2022

#### **Key Macroeconomic Indicators**





Source: Institute for Supply Management



Source: Bureau of Economic Analysis