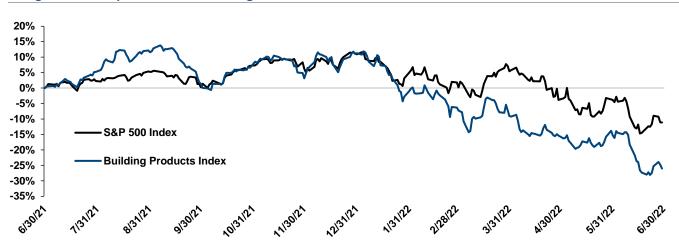

#### **Quarterly Update**

- Rising interest rates began to impact the building products sector in the second quarter, with deal volume slowing and shifting away from LBOs and towards strategic acquisitions.
- Buyers pursuing roll-up strategies continued to show interest in overhead door manufacturing businesses, with Nucor's acquisition of C.H.I. Overhead Doors becoming the latest company in the industry to trade.
- EdgePoint's Building Products Index continued its recent decline, having underperformed the S&P 500 since January. This trend is expected to continue well into the second half as mortgage rates continue to increase.
- The Consumer Confidence Index decreased further to 58.4 points at its most recent release in May. The index is now 30 points below its 10-year average and 40 points below its early 2020 highs.
- EdgePoint expects deal volume in the building products subsector to slow slightly in the second half of 2022.
  Dealmaking may bounce back once the market has adjusted to the increasing interest rate environment.